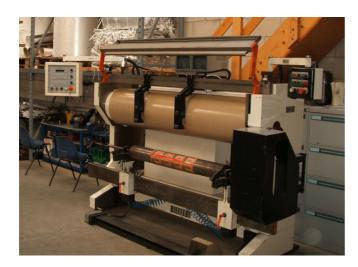

#### Plate Mounter and Proofer BIEFFEBI MIRAGE 336C-180

For combined mounting using video cameras or pin mounting console.

The pin console also can be used as a support for large plates making there mounting easier.

### Technical data for the BIEFFEBI MIRAGE 336C-180

Maximum proof drum

width:

Print repeat range:

Operator control:

Accessory equipment:

Inking system:

Electrical

requirements:

Approximate floor

area:

Approximate weight:

Approximate age:

General condition:

1800 mm

300 - 1240 mm

Encoder with numeric display, toogle lever + foot

pedal

many gears

Manual by the operator

200 to 260 V, single phase, 50 Hz

2,5 x 1 x 1,5 m

1520 kg

Late 1997