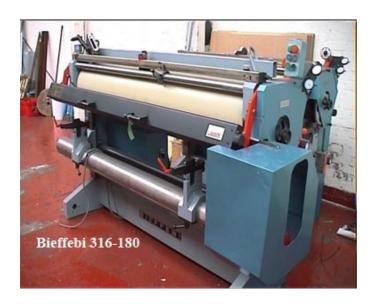

## Plate Mounter and Proofer BIEFFEBI MIRAGE 316-180

You will find this reliable and experienced Mounter-Proofer all over the world.

Easy to operate.

High quality which last for centuries.

## Technical data for the BIEFFEBI MIRAGE 316-180

Maximum proof drum

width:

Print repeate range:

Operator control:

Accessory equipment:

Inking system:

Electrical

requirements:

Approximate floor

area:

Approximate weight:

Approximate age:

General condition:

1800 mm

240 - 1200 mm

Encoder with numeric display, toogle lever + foot

pedal

5 mm cp + 10 mm cp helical gears

Manual by the operator

200 to 260 V, single phase, 50 hz

2,8 x 1 x 1,5 m

1500 kg

Late 1980's/early 1990's (refurbished 2003)