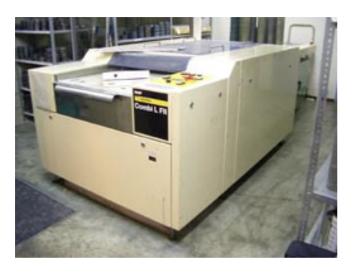

## Plate processor **BASF Combi LF II system**

In-line platewasher in a self-contained design with integrated pre-dryer. Most modern technology.

The plates are processed in a very short time. They are then available already hand dry.

The processor is designed to be used with alternative solvents e.g. Nylosolv, Solvit, Optisol, Flexosol e.c.

**BASF plate processing system COMBI** LF II Format 660 x 800 mm incl. Punch and 2 pin bars

## Technical data for the BASF nyloflex Combi LF II processor

| Year of manufacture | 10/1994    |
|---------------------|------------|
| Max. plate size     | 66 x 80 cm |
| Length              | 385 cm     |
| Hight               | 110 cm     |
| Width               | 149 cm     |
| Weight              | 700 kg     |
| Power requirements  | 3 kW       |