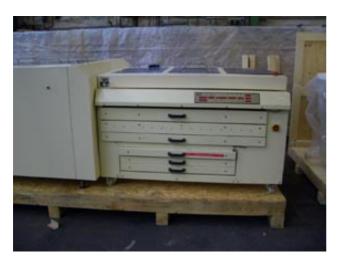

## Exposur/Dryer/Light-Finisher - BASF Combi LF II for Flexo-printing-plates

With this all-in-one-unit you are in the position to produce a plate size of 660 x 800 mm.

Exposure Dryer Ligh-Finisher

| EXPOSURE       | Tube flat-exposure<br>12 UV-A, 60W/10R 1200 mm<br>Yellow tubes for easy inspection<br>Ventilation cooling<br>Vacuum role in a handy dispenser |
|----------------|-----------------------------------------------------------------------------------------------------------------------------------------------|
|                | 1 Timer for the back exposure                                                                                                                 |
|                | 1 Timer for the main exposer                                                                                                                  |
| DRYER          | 3 Dryer drawers                                                                                                                               |
| LIGHT-FINISHER | 12 UV-C, 36 W 1200 mm                                                                                                                         |

| max. plate format | 660 x 800 mm  |
|-------------------|---------------|
| Width             | 1570 mm       |
| Depth             | 1200 mm       |
| Hight             | 880 mm        |
| Weight            | 450 kg        |
| Power             | 5 KW          |
|                   | 400V 3 N/60Hz |