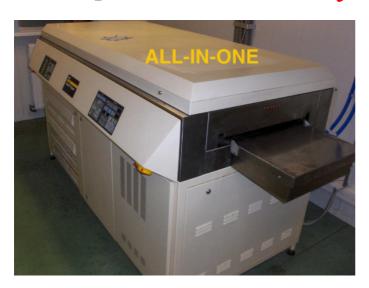

## Plateprocessor BASF Nyloflex Combi F I Super

In-line platewasher in a self-contained design with integrated pre-dryer.

Most modern technology.

The plates are processed in a very short time. They are then available already hand dry.

The processor is designed to be used with alternative solvents e.g. Nylosolv, Solvit, Optisol, Flexosol e.c.

**BASF Nyloflex COMBI F I Super** - Format  $460 \times 620 \text{ mm}$ 

incl. Punch and 2 pin bars

## Technical data for the BASF nyloflex Combi F I Super

| Vacuation of the street | 1007       |
|-------------------------|------------|
| Year of manufacture     | 1997       |
| Max. plate size         | 46 x 62 cm |
| Length                  | 240 cm     |
| Hight                   | 118 cm     |
| Width                   | 120 cm     |
| Weight                  | 400 kg     |
| Power requirements      | 3,5 kW     |
|                         |            |