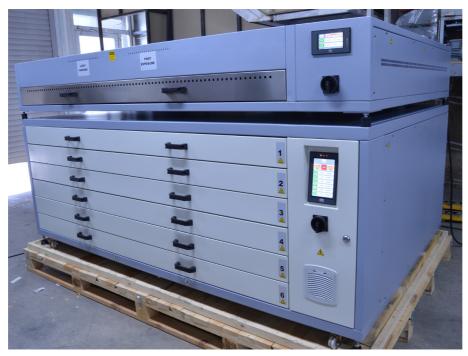

## **Dryer- with 6 drawers**

**REVLIS PRO-IV - Dryer with Light-Finisher** 

Maximum Plate Size: 1320X2032 mm Power Supply: 400V AC 3Phase N-PE

## **Dryer and Light-Finisher + Post Exposure Combination**