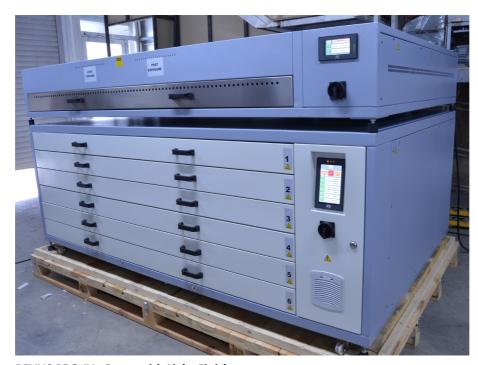

## **Dryer- with 6 drawers**

**REVLIS PRO-IV - Dryer with Light-Finisher** 

Maximum Plate Size: 1320X2032 mm Power Supply: 400V AC 3Phase N-PE

## **Dryer and Light-Finisher + Post Exposure Combination**