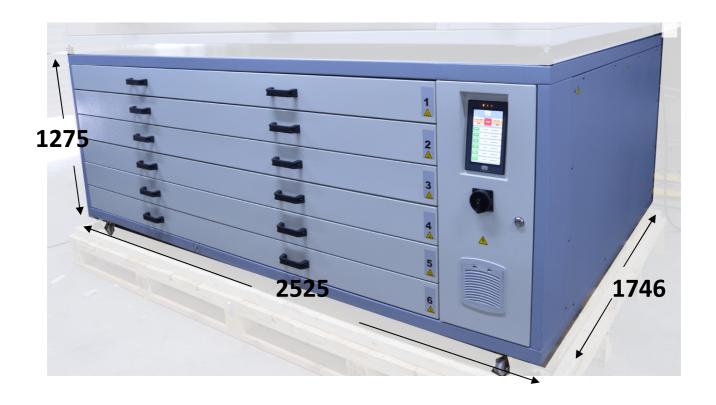

## Dimensions and weight for both units:

Approx. Weight: 1000 kg

Approx. Crate Dimension: 257X179X150 mm

Approx. Gross Weight: 1300

Power Supply: 400V AC 3Phase N-PE

Flexo-Technic Handels GmbH

Phone: Mobile: E-Mail: Web: 0049-6181-6709055 0049-163-3722340 info@fexotechnic.de www.flexo-technic.de www.stapelwender.biz