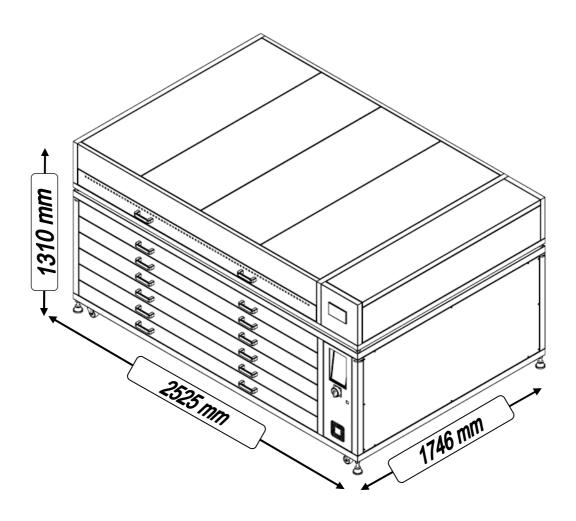

## **Dryer- with 6 drawers**

**REVLIS PRO-IV - Dryer with Light-Finisher** 

Maximum Plate Size: 1320X2032 mm Power Supply: 400V AC 3Phase N-PE

## Dimensions and weight for both units:

Approx. Weight: 1000 kg

Approx. Crate Dimension: 257X179X150 mm

Approx. Gross Weight: 1300

Power Supply: 400V AC 3Phase N-PE

Flexo-Technic Handels GmbH

Phone: Mobile: E-Mail: Web: 0049-6181-6709055 0049-163-3722340 info@fexotechnic.de www.flexo-technic.de www.stapelwender.biz