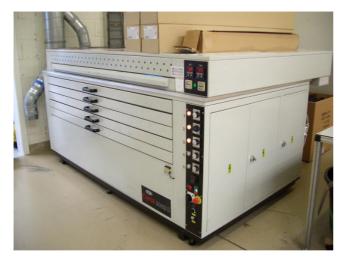

## **DRYER TYPE DuPont Cyrel 3002 D**

## DuPont<sup>™</sup> Cyrel<sup>®</sup> 3002 D dryer.

Capable of drying the highest quality photopolymer plates up to **52 x 80 inches (1320 x 2032 mm**). The Cyrel® 3000 D is equipped with five dryer drawers. Each has its own adjustable timer for setting individual drying times. The five programmable timers allow the choice of a specific drying time for each drawer, and the time countdown is second by second. This function allows the user to set the most appropriate drying time, depending on the type and thickness of the plate being used.

## Dryer Type DuPont 3002 D without Light-Finisher

DRYER

5 drawers - 5 Timer Ventilation Airfilter for clean incoming air Security switch for the heater Uniform temperature distribution Automatic temperature control

| max. Plate format<br>Width<br>Length<br>Hight<br>Net weight<br>Temperatur up to<br>Power | 1320 x 2032 mm<br>2600 mm<br>1550 mm<br>1110 mm<br>980 kg<br>60° C<br>6,5 KW<br>380-400 V/50Hz |
|------------------------------------------------------------------------------------------|------------------------------------------------------------------------------------------------|
|                                                                                          | 380-400 V/50Hz                                                                                 |