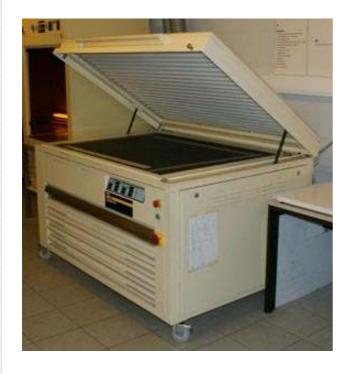

## **BASF Combi F III ECDLF**

**Exposure - Dryer - Light-Finisher** 

Main bord

# Technical data for the BASF COMBI F III system

| WASHOUT PROCESSOR                                                                                                                                 | EXPOSURE - DRYER - LIGHT-FINISHER                                                                                                                 |
|---------------------------------------------------------------------------------------------------------------------------------------------------|---------------------------------------------------------------------------------------------------------------------------------------------------|
| Max. plate size: 900 x 1200 mm<br>Length 3950 mm<br>Width 1570 mm<br>Hight 1350 mm<br>Weight 1400 kg<br>Power requirements 5 kW<br>400V 3 N/50 Hz | Max . plate size 900 x 1200 mm<br>Length 1650 mm<br>Width 1300 mm<br>Hight 1300 mm<br>Weight 250 kg<br>Power requirements 12 kW<br>400V 3 N/50 Hz |
| •                                                                                                                                                 |                                                                                                                                                   |