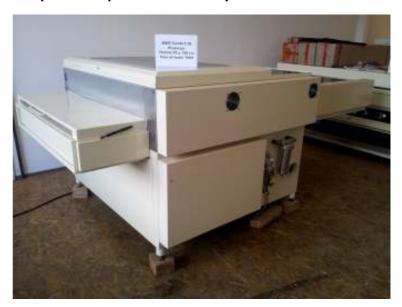

### **BASF Nyloflex Combi F III**

Format 90 x 120 cm - 35 x 47 inch

Complete system!

NOT USED TOO MUCH AT A SMALL LABEL PRINTER

Used - for only 28.000 €!
Will make you money many more years!
The probably most popular format = 92 x 120 cm.

#### **BASF Combi F III Processor.**

In-line platewasher in a self-contained design with integrated pre-dryer.
The plates are processed in a very short time.

# BASF Combi F III complete in our warehouse

Gids here for more pictures!

The processor is designed to be used with alternative solvents e.g. Nylosolv, Solvit, Optisol, Flexosol etc.

High dot resolution, excellent line definition, deep reverses and clean floor are achieved to meet the highest flexo standard irrespective of whether thick, thin, narrow or large plates are being washed.