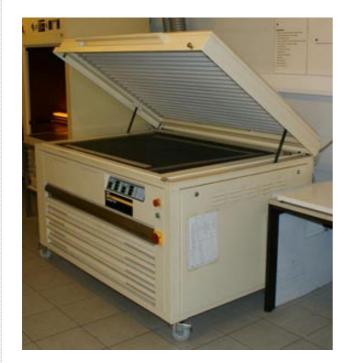

## **BASF Combi F III ECDLF**

**Exposure - Dryer - Light-Finisher** 

Main bord