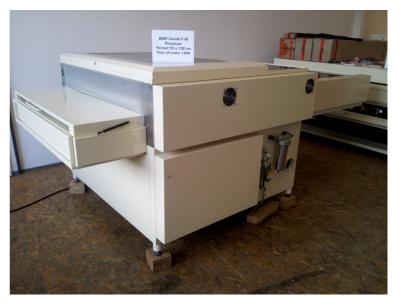

## **BASF Combi F III Processor.**

In-line platewasher in a self-contained design with integrated pre-dryer. The plates are processed in a very short time.

The processor is designed to be used with alternative solvents e.g. Nylosolv, Solvit, Optisol, Flexosol etc.

High dot resolution, excellent line definition, deep reverses and clean floor are achieved to meet the highest flexo standard irrespective of whether thick, thin, narrow or large plates are being washed. The solvent temperature is programmable between 20°C -68°F and 40°C - 104°F.

### BASF Combi F III complete in our warehouse

Dick here for more pictures!