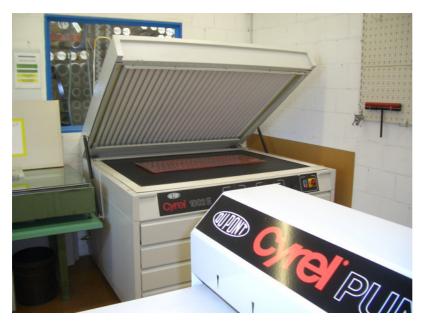

UNBELIEVABLE good condition!

Can be demonstrated!

Du Pont Cyrel 1002 Exposure Size 90 x 120 cm Year of make 11/2000

Exposure with cooled vacuum bed.
With good tubes.

In very good condition.

Still in operation.