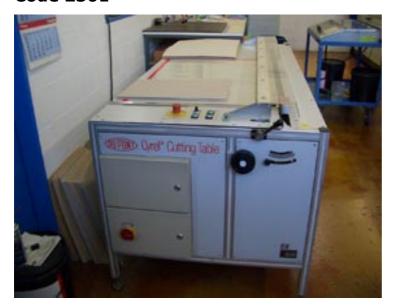

### **Code 2301**

Du Pont Cyrel Cutter Size 160 cm cutting length Year of make 11-2000

In very good condition.

Not available too often!