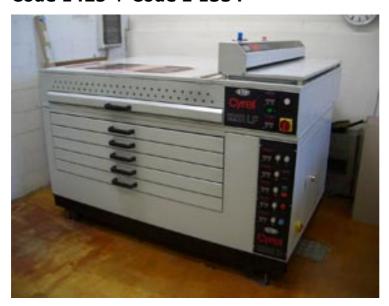

### Code 1425 + Code E 1334

Du Pont Cyrel 1002 Dryer + Light-Finisher Size 90 x 120 cm -Year of make 11/2000

In very good condition.

Light-Finisher code 1425, you see on top of code 1334.

Punch on top!

Renzmann DW 100 distiller
Year of make 1996

## In very good condition.