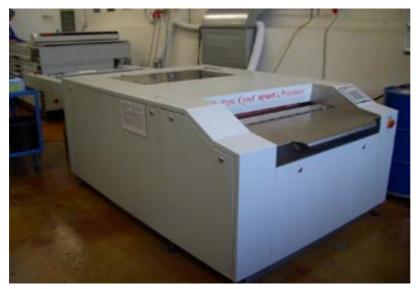

# Plate Processing Equipment Du Pont smart L 90 x 120 cm (42 x 60 Inch)

This complete DU PONT CYREL\* smart L inline just came in.

#### Code P 1250

With heater/shiller with punch + 2 pin bars

In very good condition.

Du Pont plate processor Size 90 x 120 cm Year of make 12-2000 Serviced all the time by Du Pont technicians.

Maintained and operated by a Swiss operater.