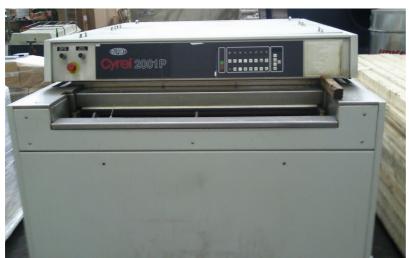

## Code P 1247

With heater + punch + 2 pin bars

In very good condition.

PLATE ENTER

YOU MUST SEE IT!

Du Pont plate processor Size 107 x 153 cm Year of make 1998.