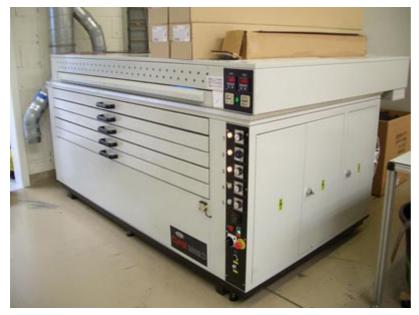

In very good condition.

Light-Finisher code 1417, you see on top of code 1329.

Du Pont Dryer + Light-Finisher Size 107 x 153 cm -Year of make 1992

Please clear your CACHE before visiting our website