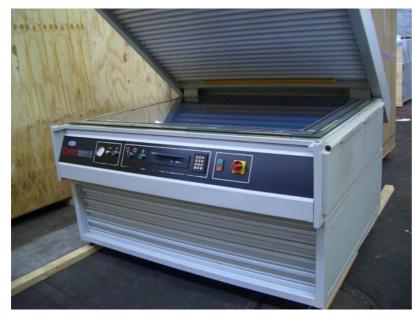

## Code E 1143

Exposure with glass plate for back and main exposure.

In very good condition.

Was in operation until 3/2011

Du Pont Exposure Cyrel 2001 E-G Size 107 x 153 cm Year of make 11/2000

Code 1417 + Code E 1329