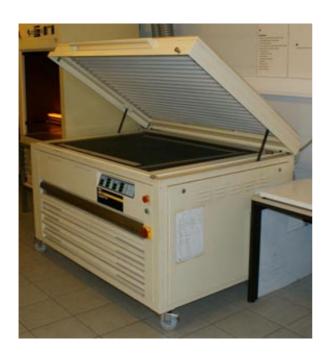

## Exposur/Dryer/ Light-Finisher - BASF Combi F III for flexo-printing-plates

With this all-in-one-unit you are in the position to produce a plate size of 900 x 1200 mm.

Exposure

Dryer

Light-Finisher

EXPOSURE Tube flat-exposure

21 UV-A, 80W/10R

Yellow tube for easy inspection Vacuum role in a handy dispenser

Computer controlled timer for back exposure

Computer controlled timer for main exposer

DRYER 4 Dryer drawers

LIGHT-FINISHER + Post-Exposure 18 UV-C TUV 36, 36 W – 19 UV-A 60W-10R

Year of manufacture 2001

Max. plate format 90 x 120 cm
Length 165 cm
Width 130 cm
Hight 130 cm
Weight 250 kg

Power 12 KW

400V 3 N/50 Hz