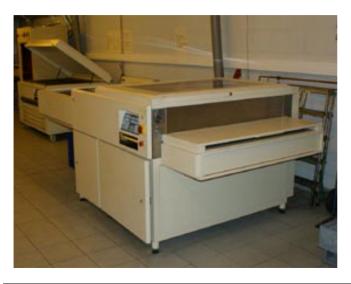

#### Flexo Plate Processor BASF nyloflex Combi F III

In-line platewasher in a self-contained design with integrated pre-dryer. Most modern technology.

The plates are processed in a very short time. They are then available already hand dry.

The processor is designed to be used with alternative solvents e.g. Nylosolv, Solvit, Optisol, Flexosol e.c.

BASF plate processor COMBI F III + EDLF Format 900 x 1200 mm incl. Punch and pin bars + 20 new tubes UV-A.

#### Technical data for the BASF nyloflex Combi F III processor

Year of manufacture 2001 90 x 120 cm Max. plate size Length 330 cm Width 170 cm Hight 120 cm Weight net 500 kg Weight gross 1400 kg Power requirements 5 kW