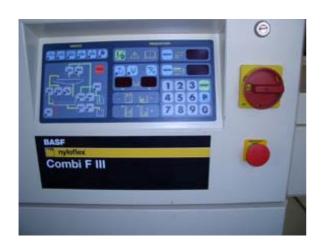

#### Flexo Plate Processor BASF nyloflex Combi F III

In-line platewasher in a self-contained design with integrated pre-dryer. Most modern technology.

The plates are processed in a very short time. They are then available already hand dry.

## Exposur/Dryer/ Light-Finisher - BASF Combi F III for flexo-printing-plates

With this all-in-one-unit you are in the position to produce a plate size of 900 x 1200 mm.

Exposure

Dryer

Light-Finisher

EXPOSURE Tube flat-exposure

21 UV-A, 80W/10R

Yellow tube for easy inspection Vacuum role in a handy dispenser

Computer controlled timer for back exposure

Computer controlled timer for main exposer

DRYER 4 Dryer drawers

LIGHT-FINISHER + Post-Exposure 18 UV-C TUV 36, 36 W – 19 UV-A 60W-10R