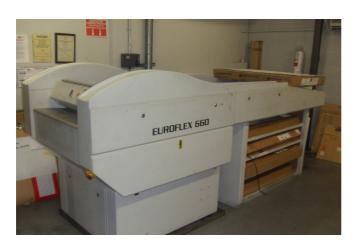

### Plateprocessor EUROFLEX 660

In-line platewasher in a self-contained design with integrated pre-dryer.

The plates are processed in a very short time. They are then available already hand dry.

The processor is designed to be used with alternative solvents e.g. Nylosolv, Solvit, Optisol, Flexosol e.t.c.