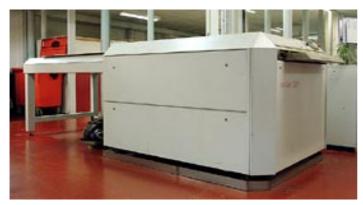

### Plate processor CYREL\* 1002 P

In-line platewasher in a selfcontained design with integrated pre-dryer.

The plates are processed in a very short time. They are then available already hand dry.

The processor is designed to be used with alternative solvents e.g. Nylosolv, Solvit, Optisol, Flexosol

| CYREL* 1002 P                   | Format 90 x 120 cm |  |
|---------------------------------|--------------------|--|
| With heater/cooler              |                    |  |
| With Punch and 2 transport bars |                    |  |

#### Technical data for the CYREL\* 1002 P Processor

| Year of manufacture | 1998            |
|---------------------|-----------------|
| Max. plate size     | 90 x 120 cm     |
| Hight               | 130 cm          |
| Width               | 162 cm          |
| Length              | 440 cm          |
| Weight              | 1350 kg         |
| •                   | 1350 kg<br>3 kW |