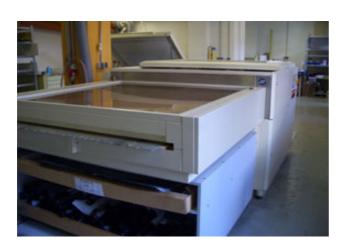

## Plateprocessor BASF nyloflex Combi F III

In-line platewasher in a self-contained design with integrated pre-dryer. Most modern technology.

The plates are processed in a very short time. They are then available already hand dry.

The processor is designed to be used with alternative solvents e.g. Nylosolv, Solvit, Optisol, Flexosol e.c.

BASF flexo plate processor COMBI F III Format 900 x 1200 mm

incl. punch and 2 pinbars

## Technical data for the BASF nyloflex Combi F III processor

| Year of manufacture | 2001        |
|---------------------|-------------|
| Max. plate size     | 90 x 120 cm |
| Length              | 395 cm      |
| Hight               | 135 cm      |
| Width               | 157 cm      |
| Weight net          | 1000 kg     |
| Weight gross        | 1400 kg     |
| Power requirements  | 5 kW        |