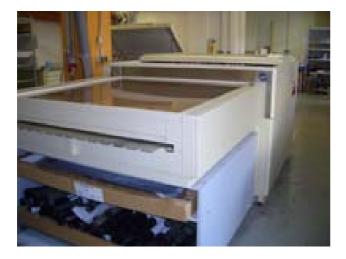

## Plateprocessor BASF nyloflex Combi LF III

In-line platewasher in a self-contained design with integrated pre-dryer. Most modern technology.

The plates are processed in a very short time. They are then available already hand dry.

The processor is designed to be used with alternative solvents e.g. Nylosolv, Solvit, Optisol, Flexosol e.c.

**BASF plate processor COMBI F III** Format 900 x 1200 mm incl. punch

## Technical data for the BASF nyloflex Combi LF III processor

Year of manufacture Max. plate size Length Hight Width Weight net Weight gross Power requirements 2001 90 x 120 cm 395 cm 135 cm 157 cm 1000 kg 1400 kg 5 kW