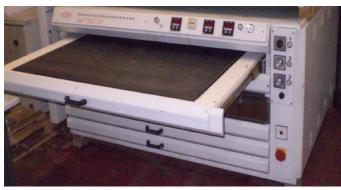

## Exposure Du Pont 1002 EDF

In this combination unit you will find

- 1 Exposure drawer
- 1 Drawer for finishing and post-exposure
- 3 drawers for drying

Programmable timer for back and main exposure.

Separate timer for finishing and postexposure.

| Du Pont 1002 EDF used | Format 90 x 120 cm |  |
|-----------------------|--------------------|--|
|-----------------------|--------------------|--|

Technical data for the DP Cyrel 1002 EDF

| max. Plate size      | 90 x 120 cm |
|----------------------|-------------|
| Hight                | 92 cm       |
| Width                | 137 cm      |
| Length               | 191 cm      |
| Weight               | 550 kg      |
| Load                 | 5,7 kW      |
| Number of UV-A lamps | 20 peaces   |
| Number of UV-C lamps | 16 peaces   |